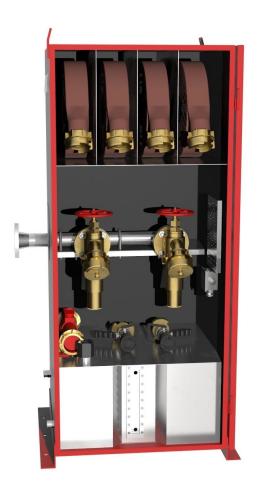

## **HDF-01 - HYDRANT CABINET WITH FOAM TANK AND INDUCTORS**

## Standard material

Cabinet: SST AISI 316, painted externally

Titanium gr. 2 Piping: Titanium gr. 2 Valves:

Nozzle: Bronze

Hose: 4 ea. 1.5" x 15m Guardman

Inductor: 2 ea. Brass

SST AISI 316, (XX liters (YY gallons)) Foam Tank:

# HDF -01 - Hydrant Cabinet w/ Foam Tank and Inductors