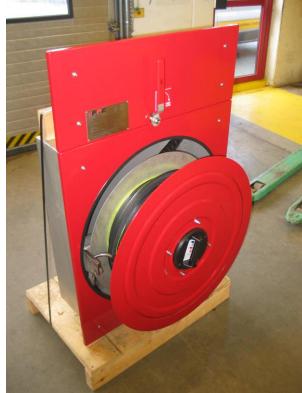

### THR-01 - Telescopic Hose reel with Recessed Wall Mount Cabinet

### **THR-01 TELESCOPIC HOSE REEL**

### Operation

Open isolation valve, remove hose to required length, open nozzle. The telescopic hose reel is nearly flush to the wall surface when in the closed position. The hose reel is pulled out horizontally such that the hose reel itself is protruding from the wall. The hose can then be pulled out in the corridor in either direction. The centre of the hose reel has a handle that is used to pull the unit out. The isolation valve could be located above, as shown on this datasheet, underneath, or at the side of the hose reel.