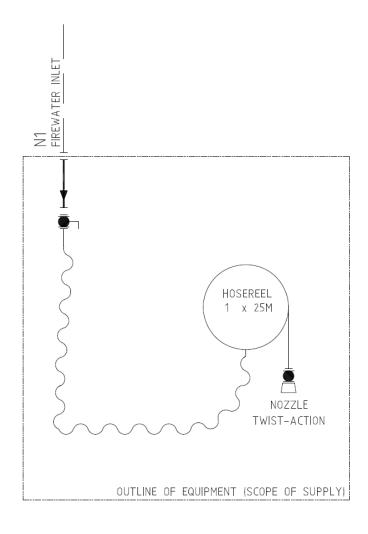

### P&ID

FPE AS PO Box 142 N-4065 Stavanger Norway Office Address : Kanalarmen 12, N-4033 Stavanger

E-mail: <a href="mailto:post@fpe.no">post@fpe.no</a>

Telephone : 51 95 92 92 Faximile :51 95 92 91 Enterprise No: 981 990 374

### Operation

Open isolation valve, remove hose to required length, open nozzle. The telescopic hose reel is nearly flush to the wall surface when in the closed position. The hose reel is pulled out horizontally such that the hose reel itself is protruding from the wall. The hose can then be pulled out in the corridor in either direction. The centre of the hose reel has a handle that is used to pull the unit out. The isolation valve could be located above, as shown on this datasheet, underneath, or at the side of the hose reel.