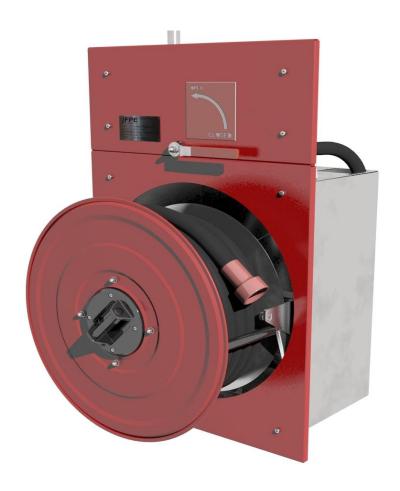

### THR-01 - Telescopic Hose reel with Recessed Wall Mount Cabinet

### **THR-01 TELESCOPIC HOSE REEL**

### Standard material

Cabinet: SST AISI 316\*
Piping: Titanium gr. 2
Valve: Titanium gr. 2
Hose reel: SST AISI 316

Nozzle: Bronze

Hose: Codan 5300 (1") and 5400

 $(1\frac{1}{4}")$ 

\* Hose reel and flange face only painted.

### Operation

Open isolation valve, remove hose to required length, open nozzle. The telescopic hose reel is nearly flush to the wall surface when in the closed position. The hose reel is pulled out horizontally such that the hose reel itself is protruding from the wall. The hose can then be pulled out in the corridor in either direction. The centre of the hose reel has a handle that is used to pull the unit out. The isolation valve could be located above, as shown on this datasheet, underneath, or at the side of the hose reel.