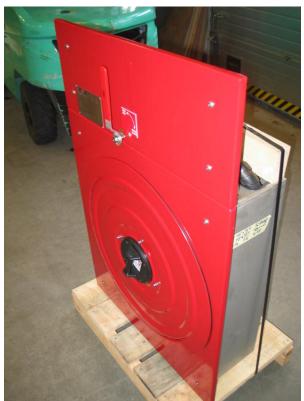

### THR-01 - Telescopic Hose reel with Recessed Wall Mount Cabinet

### **THR-01 TELESCOPIC HOSE REEL**

#### **Installation**

Mount: Bolt to recess side wall.

### Operation

Open isolation valve, remove hose to required length, open nozzle. The telescopic hose reel is nearly flush to the wall surface when in the closed position. The hose reel is pulled out horizontally such that the hose reel itself is protruding from the wall. The hose can then be pulled out in the corridor in either direction. The centre of the hose reel has a handle that is used to pull the unit out. The isolation valve could be located above, as shown on this datasheet, underneath, or at the side of the hose reel.