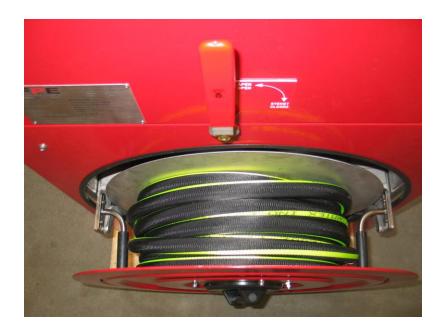

### Operation

Open isolation valve, remove hose to required length, open nozzle. The telescopic hose reel is nearly flush to the wall surface when in the closed position. The hose reel is pulled out horizontally such that the hose reel itself is protruding from the wall. The hose can then be pulled out in the corridor in either direction. The centre of the hose reel has a handle that is used to pull the unit out. The isolation valve could be located above, as shown on this datasheet, underneath, or at the side of the hose reel.

### **Options**

Piping: • Cunifer CU 90/10 w/ Alubronze valve

Super Duplex Stainless Steel

Pressure Control: • Restriction Orifice

• Pressure Control Valve

Hose: • Size

Working pressure: 20 barg (290 psig)

**Test pressure:** 30 barg (435 psig)